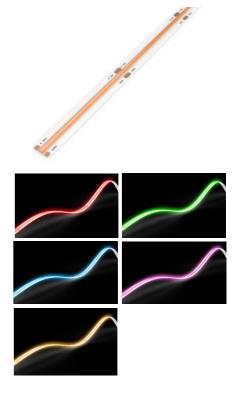

#### 15W Spotless LED Tapes 24v – Single Colours

#### **Description**

#### **LED Architectural Lighting range: LED Tapes**

Gradus offer a comprehensive range of commercial grade 24v LED tapes that feature premium components to ensure longlasting reliability and come in a wide choice of formats, colours and brightness options. Our LED tapes can be combined with any of our Aluminium Profiles (sold separately) and Gradus can also provide controllers allowing you to create an overall lighting solution that achieves the required flexibility and functionality for each individual project.